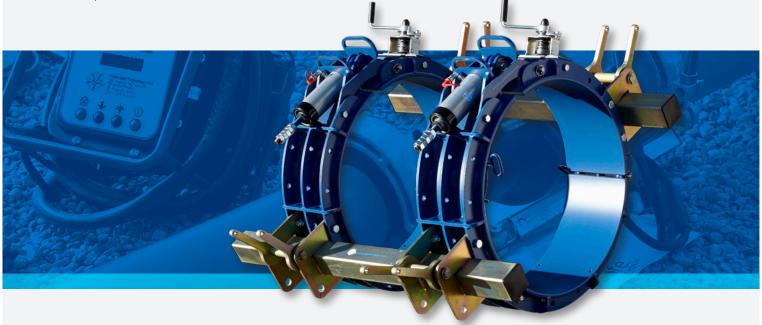

## Large Diameter Hydraulic Positioning Kit

Hydraulically powered re-rounding and positioning units for supporting and restraining large diameter pipes and couplers throughout the electrofusion joining process. Available for in-line use only.

## **FEATURES**

- Hydraulically powered
- Perfect for pipe sizes 400 1200mm
- Supplied with 2 separate pumps
- Fitted with easy release couplings
- Provides re-rounding capabilities
- Mild steel design with lightweight hydraulic pumps

## **Large Diameter Hydraulic Positioning Kit**

**Positioning Kits** 

| Code      | Description                                                      |
|-----------|------------------------------------------------------------------|
| 01-08-200 | Hydraulic Positioning Kit with 2 pumps 400 x 400mm               |
| 01-08-300 | Hydraulic Positioning Kit with 2 pumps 500 x 500mm               |
| 01-08-400 | Hydraulic Positioning Kit with 2 pumps 630 x 630mm               |
| 01-08-500 | Hydraulic Positioning Kit with 2 pumps 710 x 710mm               |
| 01-08-600 | Hydraulic Positioning Kit with 2 pumps and winches 800 x 800mm   |
| 01-08-700 | Hydraulic Positioning Kit with 2 pumps and winches 900 x 900mm   |
| 01-08-800 | Hydraulic Positioning Kit with 2 pumps and winches 1000 x 1000mm |
| 01-08-900 | Hydraulic Positioning Kit with 2 pumps and winches 1200 x 1200mm |
|           |                                                                  |