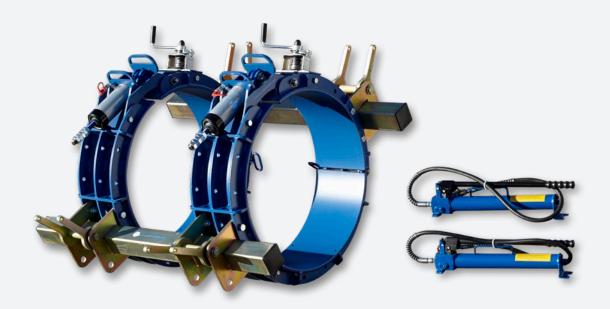

## Large Diameter Hydraulic Positioning Kit

Hydraulically powered re-rounding and positioning units for supporting and restraining large diameter pipes and couplers throughout the electrofusion joining process. Available for in-line use only.

## **FEATURES**

- Hydraulically powered
- Perfect for pipe sizes 400 1200mm
- Supplied with 2 separate pumps
- Fitted with easy release couplings
- Provides re-rounding capabilities
- Mild steel design with lightweight hydraulic pumps

## **Large Diameter Hydraulic Positioning Kit**

**Positioning Kits** 

| Code      | Description                                                      |
|-----------|------------------------------------------------------------------|
| 01-08-200 | Hydraulic Positioning Kit with 2 pumps 400 x 400mm               |
| 01-08-300 | Hydraulic Positioning Kit with 2 pumps 500 x 500mm               |
| 01-08-400 | Hydraulic Positioning Kit with 2 pumps 630 x 630mm               |
| 01-08-500 | Hydraulic Positioning Kit with 2 pumps 710 x 710mm               |
| 01-08-600 | Hydraulic Positioning Kit with 2 pumps and winches 800 x 800mm   |
| 01-08-700 | Hydraulic Positioning Kit with 2 pumps and winches 900 x 900mm   |
| 01-08-800 | Hydraulic Positioning Kit with 2 pumps and winches 1000 x 1000mm |
| 01-08-900 | Hydraulic Positioning Kit with 2 pumps and winches 1200 x 1200mm |
|           |                                                                  |