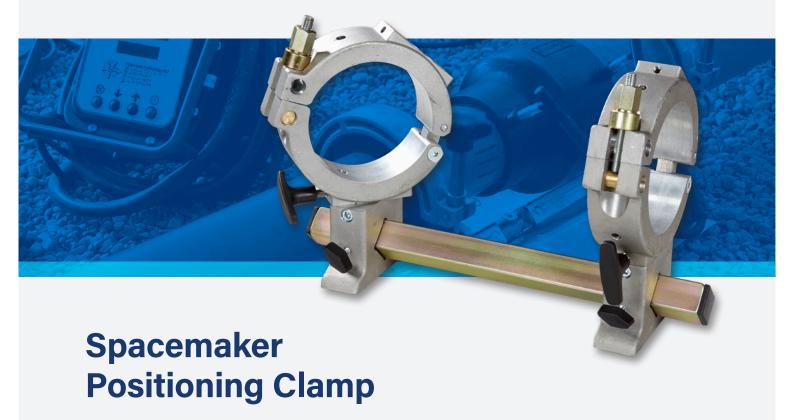

The Spacemaker Positioning Clamp will hold HDPE pipe securely during the weld process while also providing excellent re-rounding abilities for coiled pipe.

Made from lightweight die cast aluminium and steel, the Spacemaker is a limited access positioning clamp for inline and angle connections without the need of an angle maker base. Recommended for use in narrow trench applications.

## **FEATURES**

- Suitable for pipe sizes 63mm-125mm
- Quick to install and easy to use
- Inline and angle connections
- Lightweight die cast aluminium
- Perfect for narrow trench applications
- Integral angle maker
- Re-rounding capabilities