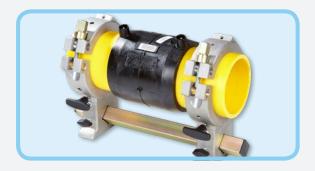

The Spacemaker Positioning Clamp will hold HDPE pipe securely during the weld process while also providing excellent re-rounding abilities for coiled pipe.

Made from lightweight die cast aluminium and steel, the Spacemaker is a limited access positioning clamp for inline and angle connections without the need of an angle maker base. Recommended for use in narrow trench applications.

## **FEATURES**

- Suitable for pipe sizes 63mm-125mm
- Quick to install and easy to use
- Inline and angle connections
- Lightweight die cast aluminium
- Perfect for narrow trench applications
- Integral angle maker
- Re-rounding capabilities