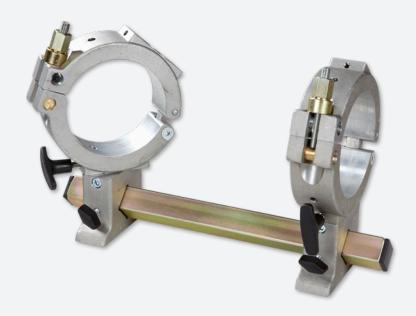

The Spacemaker Positioning Clamp will hold HDPE pipe securely during the weld process while also providing excellent re-rounding abilities for coiled pipe.

Made from lightweight die cast aluminium and steel, the Spacemaker is a limited access positioning clamp for inline and angle connections without the need of an angle maker base. Recommended for use in narrow trench applications.

## **FEATURES**

- Suitable for pipe sizes 63mm-125mm
- Quick to install and easy to use
- Inline and angle connections
- Lightweight die cast aluminium
- Perfect for narrow trench applications
- Integral angle maker
- Re-rounding capabilities