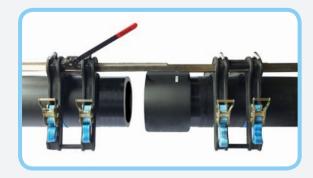

## **Titan Series Strap Clamps**

The Titan Series Strap Clamps will hold HDPE pipe securely during the weld process while also being capable of pulling up to 12m lengths of pipe into position.

The Titan Clamps feature a lightweight and robust construction with a compact design available in 2 sizes, the Titan 200 for pipe sizes 40-200mm and the Titan 500 and for pipe sizes 160-500mm.

## FEATURES

- Quick to install and easy to use
- Titan 200 pipe range: 40-200mm
  Titan 500 pipe range: 160-500mm
- Capable of pulling 12m lengths of pipe using its rack and pinion system
- Fast acting "tug and tension" straps
- Includes pull together ratchet
- No liners required

## **Titan Series Strap Clamps**

**Positioning Kits** 

| Code   | Description                                                            |
|--------|------------------------------------------------------------------------|
| SC200T | Titan pull together clamp, double clamps, ratchet runner bar 40-200mm  |
| SC500T | Titan pull together clamp, double clamps, ratchet runner bar 160-500mm |