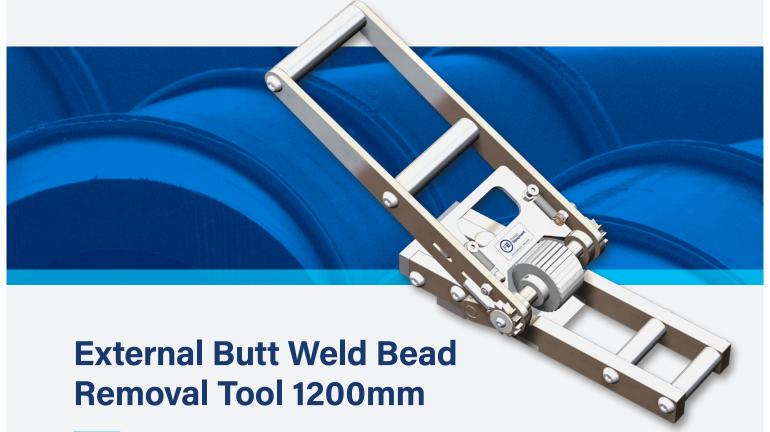

The External Bead Removal Tool 1200 is a high quality tool designed for the removal of external beads formed as a result of the butt fusion welding process, for large diameter HDPE pipe sizes 710-1200mm.

The tool will peel the bead away from the pipe's surface whether it's hot or cold, leaving a flush finish and enabling the pipe to be smoothly slip-lined into a larger diameter pipe, as well as a closer inspection of the weld to detect potential defects.

Large blade for up to 60mm bead width.

## **FEATURES**

- Simple and easy to use
- Adjustable guides for correct pipe diameter 710mm-1200mm
- Bead width up to 60mm
- Spare blade included

| Code    | Description                    |
|---------|--------------------------------|
| EWBRT60 | 710-1200mm Ø external debeader |