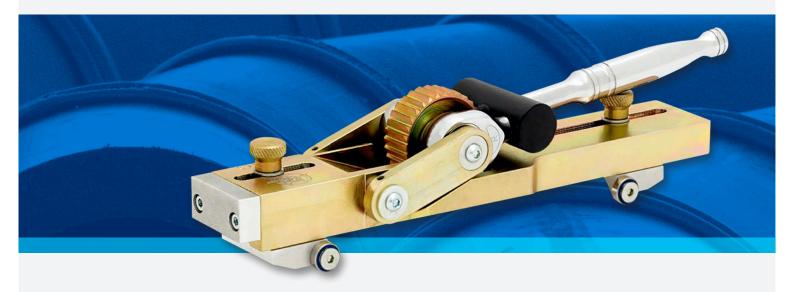

## **External Butt Weld Bead Removal Tool 630mm**

The Caldertech External Bead Removal Tool 630 is a high quality tool designed for the removal of external beads formed as a result of the butt fusion welding process, for HDPE pipe sizes 355-630mm.

The tool will peel the bead away from the pipe's surface whether it's hot or cold, leaving a flush finish and enabling the pipe to be smoothly slip-lined into a larger diameter pipe, as well as a closer inspection of the weld to detect potential defects.

## **FEATURES**

- Simple and easy to use
- Adjustable guides for correct pipe diameter 355mm-630mm
- Bead width up to 35mm
- Changeable blade

| Code      | Description                                            |
|-----------|--------------------------------------------------------|
| 01-07-504 | External bead removal tool<br>355-630mm                |
| 01-07-505 | Cutting blade for 355-630mm external bead removal tool |