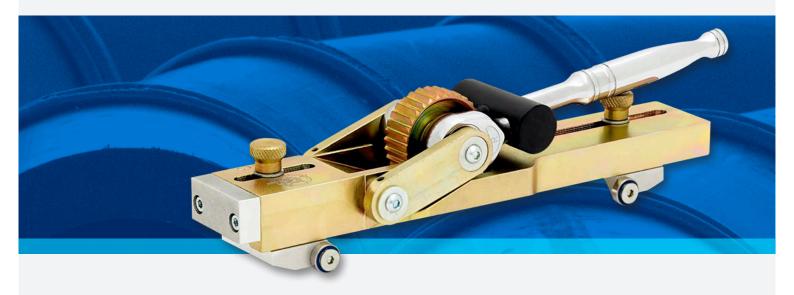

## **External Butt Weld Bead Removal Tool 900mm**

The Caldertech External Bead Removal Tool 900 is a high quality tool designed for the removal of external beads formed as a result of the butt fusion welding process, for HDPE pipe sizes 500-900mm.

The tool will peel the bead away from the pipe's surface whether it's hot or cold, leaving a flush finish and enabling the pipe to be smoothly slip-lined into a larger diameter pipe, as well as a closer inspection of the weld to detect potential defects.

## **FEATURES**

- Simple and easy to use
- Adjustable guides for correct pipe diameter 630mm-900mm
- Bead width up to 40mm
- Changeable blade

| Code      | Description                                 |
|-----------|---------------------------------------------|
| 01-07-525 | External bead removal tool 630-900mm        |
| 01-07-526 | Cutting blade for butt weld bead up to 40mm |