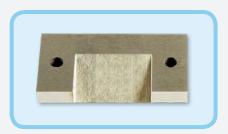

Changeable Blade

## **FEATURES**

- Simple and easy to use
- Adjustable guides for correct pipe diameter 630mm-900mm
- Bead width up to 40mm
- Changeable blade

| Code      | Description                                 |
|-----------|---------------------------------------------|
| 01-07-525 | External bead removal tool 630-900mm        |
| 01-07-526 | Cutting blade for butt weld bead up to 40mm |