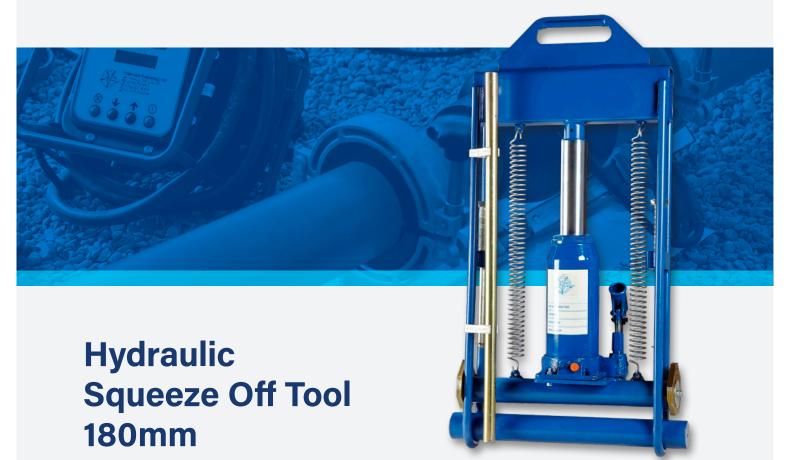

Designed for flow control or temporary closure of large size pipes. Generating a force of 15 tonnes the hydraulic jack will close PE pipe of any standard wall thickness within the size range.

Permanent pipe damage is prevented by correct use of the limit stops. When under squeeze conditions, screwing down the lock pins will prevent any loss of squeeze caused by a reduction in hydraulic pressure. Spare sets of limit stops are available for use on a range of pipe sizes.

## **FEATURES**

- Designed to meet standard GIS/PL2-7
- Pipe size range 63mm 180mm
- Hydraulically powered
- Generates force of up to 15 tonnes
- Limit stops to prevent pipe damage
- Screw down lock pins
- Zinc coating to steel parts

## Hydraulic Squeeze Off Tool 180mm Squeeze Off Tools

## **Technical Specification**

| Dimensions [HxWxL]     | 750 x 370 x 100mm                            |
|------------------------|----------------------------------------------|
| Weight                 | 36kg                                         |
| Material               | Mild Steel EN3A,<br>Chrome Plated Tube       |
| Finish                 | Powder coating / zinc coating to steel parts |
| Pipe Diameter Range    | 63mm - 180mm                                 |
| Hydraulic Powered Jack | 15 ton                                       |