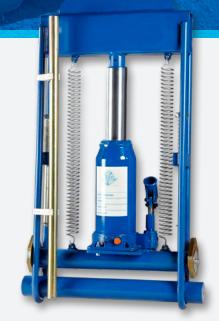

Designed for flow control or temporary closure of large size pipes. Generating a force of 15 tonnes the hydraulic jack will close PE pipe of any standard wall thickness within the size range.

Permanent pipe damage is prevented by correct use of the limit stops. When under squeeze conditions, screwing down the lock pins will prevent any loss of squeeze caused by a reduction in hydraulic pressure. Spare sets of limit stops are available for use on a range of pipe sizes.

## **FEATURES**

- Designed to meet standard GIS/PL2-7
- Pipe size range 63mm 200mm
- Hydraulically powered
- Generates force of up to 15 tonnes
- Limit stops to prevent pipe damage
- Screw down lock pins
- Zinc coating to steel parts

## **Technical Specification**

| Dimensions [HxWxL]     | 750 x 370 x 100mm                            |
|------------------------|----------------------------------------------|
| Weight                 | 37kg                                         |
| Material               | Mild Steel EN3A,<br>Chrome Plated Tube       |
| Finish                 | Powder coating / zinc coating to steel parts |
| Pipe Diameter Range    | 63mm - 200mm                                 |
| Hydraulic Powered Jack | 15 ton                                       |