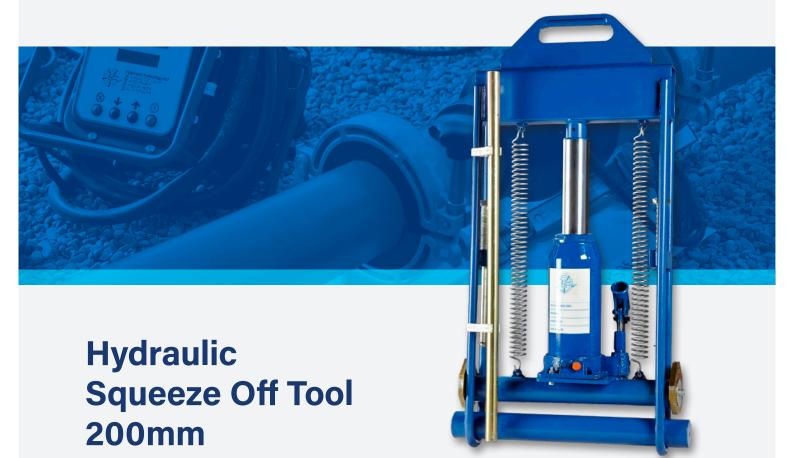

Designed for flow control or temporary closure of large size pipes. Generating a force of 15 tonnes the hydraulic jack will close PE pipe of any standard wall thickness within the size range.

Permanent pipe damage is prevented by correct use of the limit stops. When under squeeze conditions, screwing down the lock pins will prevent any loss of squeeze caused by a reduction in hydraulic pressure. Spare sets of limit stops are available for use on a range of pipe sizes.

## **FEATURES**

- Designed to meet standard GIS/PL2-7
- Pipe size range 63mm 200mm
- Hydraulically powered
- Generates force of up to 15 tonnes
- Limit stops to prevent pipe damage
- Screw down lock pins
- Zinc coating to steel parts

## Hydraulic Squeeze Off Tool 200mm Squeeze Off Tools

## **Technical Specification**

| Dimensions [HxWxL]     | 750 x 370 x 100mm                            |
|------------------------|----------------------------------------------|
| Weight                 | 37kg                                         |
| Material               | Mild Steel EN3A,<br>Chrome Plated Tube       |
| Finish                 | Powder coating / zinc coating to steel parts |
| Pipe Diameter Range    | 63mm - 200mm                                 |
| Hydraulic Powered Jack | 15 ton                                       |