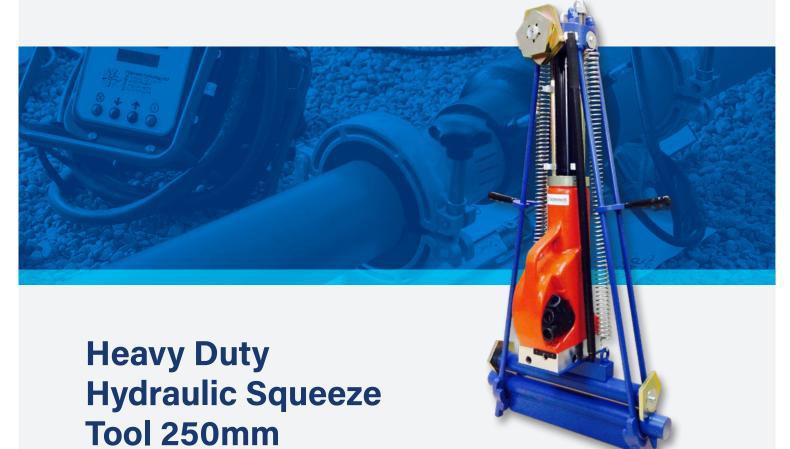

## **Heavy Duty Hydraulic Squeeze Tool 250mm**

**Squeeze Off Tools** 

Designed for flow control or temporary closure of large size pipes. Generating a force of 25 tonnes the hydraulic jack will close PE pipe of any standard wall thickness within the size range.

Permanent pipe damage is prevented by correct use of the limit stops. When under squeeze conditions, screwing down the lock pins will prevent any loss of squeeze caused by a reduction in hydraulic pressure. Spare sets of limit stops are available for use on a range of pipe sizes.

## **FEATURES**

- Designed to meet standard GIS/PL2-7
- Pipe size range 160mm 250mm
- Hydraulically powered
- Generates force of up to 25 tonnes
- Limit stops to prevent pipe damage
- Safety check screws and bars
- Anti-roll pins and double bottom squeeze bar
- Zinc coating to steel parts