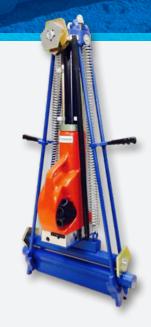

## **Heavy Duty Hydraulic Squeeze Tool 250mm**

**Squeeze Off Tools** 

Designed for flow control or temporary closure of large size pipes. Generating a force of 25 tonnes the hydraulic jack will close PE pipe of any standard wall thickness within the size range.

Permanent pipe damage is prevented by correct use of the limit stops. When under squeeze conditions, screwing down the lock pins will prevent any loss of squeeze caused by a reduction in hydraulic pressure. Spare sets of limit stops are available for use on a range of pipe sizes.

## **FEATURES**

- Designed to meet standard GIS/PL2-7
- Pipe size range 160mm 250mm
- Hydraulically powered
- Generates force of up to 25 tonnes
- Limit stops to prevent pipe damage
- Safety check screws and bars
- Anti-roll pins and double bottom squeeze bar
- Zinc coating to steel parts