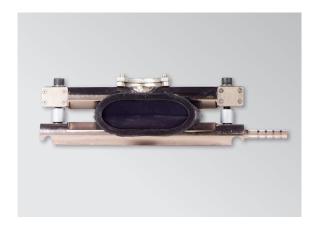

A lightweight A-Frame style emergency squeeze off tool suitable for PE and HDPE pipes. The single cylinder and frame can be used to make multiple squeeze offs with additional beam sets.

Basic squeeze tool kit without pump or stops

Cylinder assembly

Beam set assembly

End stop (2 required per beam set)

Ratchet driver, extension bar and driver bit

Hand pump assembly (hose not shown)

Air intensifier assembly (hose not shown)