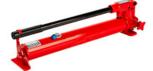

Basic squeeze tool kit without pump or stops

Cylinder assembly

Beam set assembly

End stop (2 required per beam set)

Ratchet driver, extension bar and driver bit

Hand pump assembly (hose not shown)

Air intensifier assembly (hose not shown)