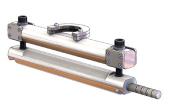

A lightweight A-Frame style emergency squeeze off tool suitable for PE and HDPE pipes. The single cylinder and frame can be used to make multiple squeeze offs with additional beam sets.

Basic squeeze tool kit without pump or stops

Cylinder assembly

Beam set assembly

End stop (2 required per beam set)

Ratchet driver, extension bar and driver bit

Hand pump assembly (hose not shown)

Air intensifier assembly (hose not shown)