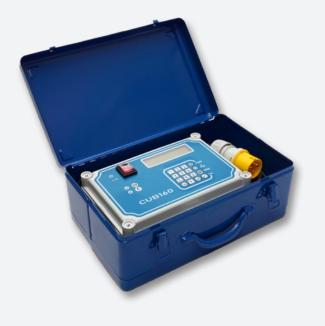

## **Electrofusion Welders**

The Cub 160 is an entry level welding unit with basic functionality for electrofusion fittings up to 160mm.

Featuring a solid protective case, the Cub 160 is as strong as it is reliable. Featuring an easy to use LCD display, calibration reminder and interchangeable welding adaptors, the Cub 160 gives you the functionality and reliability you need for all your small diameter electrofusion jobs.

#### **FEATURES**

- Possibility of manual programming
- Fitting size range 20-160mm Ø
- 3m output lead
- Interchangeable welding adaptors 4mm, 4.7mm
- Automatic welding time compensation
- LCD display (2x16)
- Calibration reminder