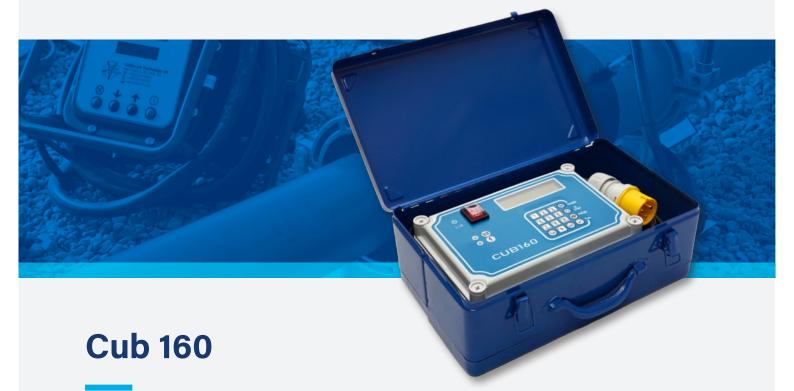

## **Electrofusion Welders**

The Cub 160 is an entry level welding unit with basic functionality for electrofusion fittings up to 160mm.

Featuring a solid protective case, the Cub 160 is as strong as it is reliable. Featuring an easy to use LCD display, calibration reminder and interchangeable welding adaptors, the Cub 160 gives you the functionality and reliability you need for all your small diameter electrofusion jobs.

#### **FEATURES**

- Possibility of manual programming
- Fitting size range 20-160mm Ø
- 3m output lead
- Interchangeable welding adaptors 4mm, 4.7mm
- Automatic welding time compensation
- LCD display (2x16)
- Calibration reminder